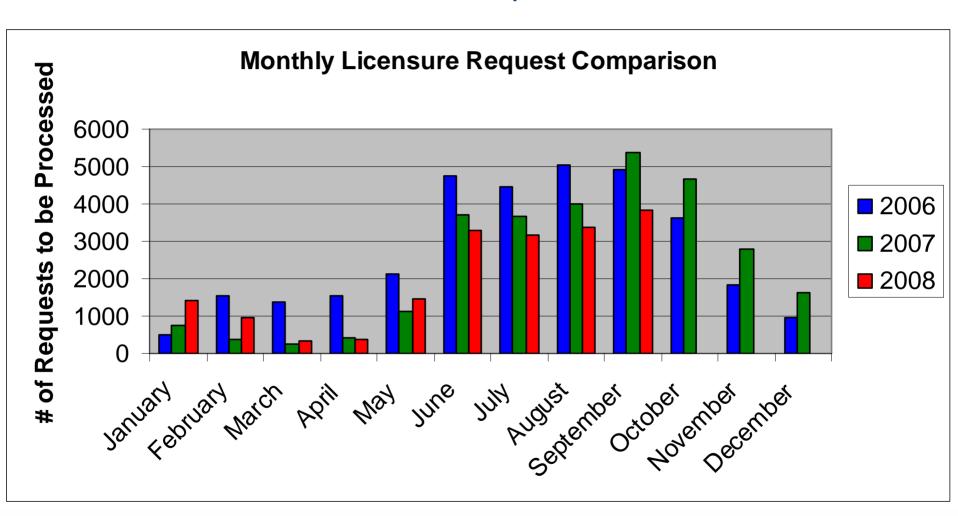

|          |           |
|                  |                                 |                              | Form RN - LEA                     |             |                                      |            |          |           |
|                  |                                 | Post Secondary<br>Experience | Form CE - College/University      | +8          |                                      |            |          |           |
|                  |                                 | Experience                   |                                   |             |                                      |            |          |           |



## **Licensure Roadmap**

**Customer Service** 

**Communication** 

Operational Excellence



## Licensure Volume Yr / Yr Comparison



## State Board of Education Policy Updates

September & October 2008

Nadine C. Ejire

## Licensing Physical Education and Health Teachers

# Proposed Revisions to the Non-Teaching Work Experience and Graduate Pay Policies...

... continues to be a DISCUSSION item

A statement of fiscal impact is being developed.

## Renaming the Hearing Impaired Teacher Licensure Area

# LATERAL ENTRY ALERT & CLARIFICATION

### Lateral Entry ALERT....

#### PRESS RELEASE: Immediate Action

"For lateral entry licenses to remain valid, an individual must meet the testing and progressive requirements within the 3year limit, whether or not employment continues in a NC school system."

Please review page 4-7 in the licensure manual.

## Lateral Entry (cont.)

- Individuals who do not fulfill the requirements